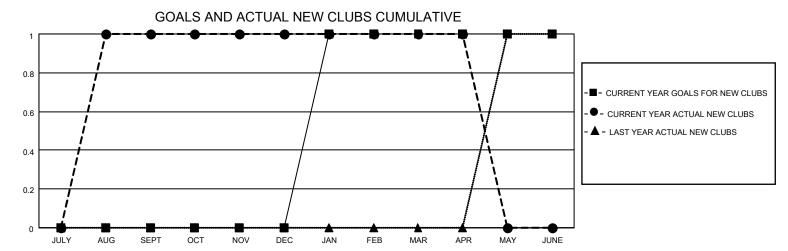

## District 20 R2

| Clubs RESULTS FOR 2022-2023 |   |   |   | Members RESULTS FOR 2022-2023 |    |    |    |
|-----------------------------|---|---|---|-------------------------------|----|----|----|
|                             |   |   |   |                               |    |    |    |
| JULY/AUG/SEPT               | 0 | 1 | 0 | JULY/AUG/SEPT                 | 0  | 52 | 46 |
| OCT/NOV/DEC                 | 0 | 0 | 0 | OCT/NOV/DEC                   | 10 | 27 | 34 |
| JAN/FEB/MAR                 | 1 | 0 | 0 | JAN/FEB/MAR                   | 10 | 62 | 11 |
| APR/MAY/JUNE                | 0 | 0 | 0 | APR/MAY/JUNE                  | 0  | 6  | 3  |