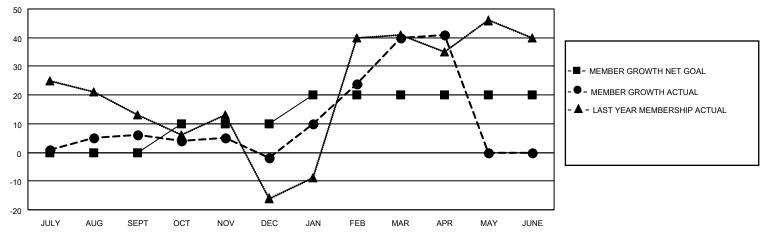

## District 20 R2

| Clubs RESULTS FOR 2022-2023 |   |   |   | Members RESULTS FOR 2022-2023 |    |    |    |
|-----------------------------|---|---|---|-------------------------------|----|----|----|
|                             |   |   |   |                               |    |    |    |
| JULY/AUG/SEPT               | 0 | 1 | 0 | JULY/AUG/SEPT                 | 0  | 52 | 46 |
| OCT/NOV/DEC                 | 0 | 0 | 0 | OCT/NOV/DEC                   | 10 | 27 | 34 |
| JAN/FEB/MAR                 | 1 | 0 | 0 | JAN/FEB/MAR                   | 10 | 62 | 11 |
| APR/MAY/JUNE                | 0 | 0 | 0 | APR/MAY/JUNE                  | 0  | 6  | 3  |